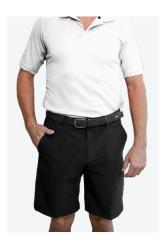

### MEN'S ECO HYBRID CREW SHORTS

Featured: Women's Eco Hybrid Skort - Charcoal Men's Eco Hybrid Shorts - Charcoal

Whether on charter or off charter, our collection of men's shorts is designed to cater to every need. From our breathable, durable Eco Hybrid shorts to comfortable organic cotton poplin chino shorts, we offer a range that blends style, performance, and sustainability.

All of our men's shorts match perfectly with our women's shorts and skorts. Enquire after our collection of shorts to suits your needs.

Eco Hybrid Crew Shorts -Navy

Eco Hybrid Crew Shorts - Black

Eco Hybrid Crew Shorts - Beige