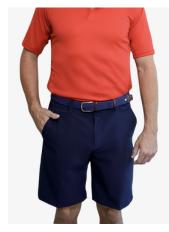

### MEN'S ECO HYBRID CREW SHORTS

Featured: Women's Eco Hybrid Skort - Charcoal Men's Eco Hybrid Shorts - Charcoal

Whether on charter or off charter, our collection of men's shorts is designed to cater to every need. From our breathable, durable Eco Hybrid shorts to comfortable organic cotton poplin chino shorts, we offer a range that blends style, performance, and sustainability.

All of our men's shorts match perfectly with our women's shorts and skorts. Enquire after our collection of shorts to suits your needs.

Eco Hybrid Crew Shorts -Navy

Eco Hybrid Crew Shorts - Black

Eco Hybrid Crew Shorts - Beige