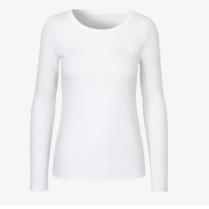

## WOMEN'S CREW T-SHIRTS & BLOUSES

 ${\sf Featured: Women's \ Long \ Sleeve \ T-shirt-Navy \ Stripe, \ Eco \ Hybrid \ Skort-Navy}$ 

Crafted from a premium blend of soft, breathable organic cotton, our crew tees offer a lovely feel against your skin. From our organic classic crew neckline to the smooth cut of our v-neck, we have a style and shape to fit every body for an enjoyable day at work. Inquire about your desired style and color—each t-shirt is completely customizable with your preferred artwork and logo.

Women's Crew Neck T-shirt - White

Women's V-Neck T-shirt - Navy

Women's Scoop Neck T-shirt - White

Women's Long Sleeve T-shirt - White

Women's Long Sleeve T-shirt - Navy Stripe