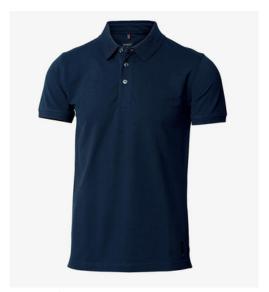

## MEN'S POLOS

Featured: Men's Performance Polo - Black, Men's Eco Hybrid Short - Light Grey

Discover our men's polo collection. From meticulously crafted polos in premium, breathable 100% organic cotton to high-performance options made from 100% recycled materials, we offer polos designed to keep the crew cool, comfortable, and looking sharp. Complete the look with our men's Eco Hybrid shorts for the ultimate on or off-charter style. Custom embroidery and printing options available.

Men's Luxury V-Neck Polo - White

Men's Tipped Polo - Navy/White

Men's Polo - Navy available in organic cotton or recycled polyester