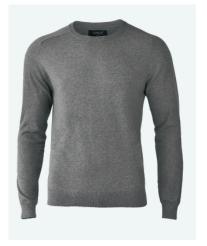

#### MEN'S WARMER WEAR

Featured: Men's 1/4 Neck Zip Sweatshirt - Navy

Discover the ultimate in eco-friendly style and comfort with our Organic Men's Warmer Wear Hoodie and Sweatshirts range. Designed for the demands of everyday wear, fully customisable with preferred logo printing or embroidery. Feel and look good in one of the pieces from this premium sustainable warmer wear range today.

MEN'S ZIPPED HOODIE - HEATHER GREY

MEN'S PULLOVER HOODIE - NORDIC BLUE

MEN'S CREW NECK SWEATSHIRT - HEATHER GREY

MEN'S ZIP UP HOODIE - NAVY

MEN'S 1/4 NECK ZIP SWEATSHIRT - HEATHER GREY

MEN'S ZIP UP HIGH NECK - BLACK