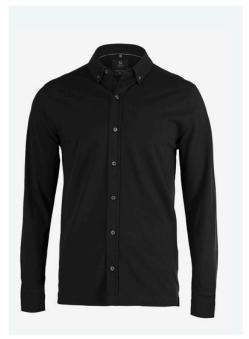

MEN'S EVENING SHIRT - BLACK

MEN'S LUXURY STRETCH POLO - BLACK

MEN'S EVENING POLO - TIPPED WHITE

MEN'S EVENING TROUSERS - BLACK, NAVY

MEN'S GROUND BREAKER TROUSER - DARK GREY