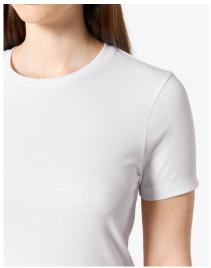

## WOMEN'S CREW T-SHIRTS & BLOUSES

 ${\sf Featured: Women's \ Long \ Sleeve \ T-shirt-Navy \ Stripe, \ Eco \ Hybrid \ Skort-Navy}$ 

Crafted from a premium blend of soft, breathable organic cotton, our crew tees offer a lovely feel against your skin. From our organic classic crew neckline to the smooth cut of our v-neck, we have a style and shape to fit every body for an enjoyable day at work. Inquire about your desired style and color—each t-shirt is completely customizable with your preferred artwork and logo.

Women's Crew Neck T-shirt - White

Women's V-Neck T-shirt - Navy

Women's Scoop Neck T-shirt - White

Women's Long Sleeve T-shirt - White

Women's Long Sleeve T-shirt - Navy Stripe