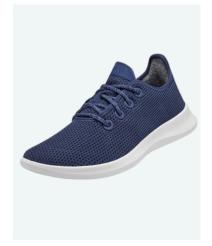

## WOMEN'S SHOES

Step into our crew shoe collection. Our shoes are sourced from some of the most reputable brands featuring high-performance, sustainable materials such as recycled synthetics, plant leather, and eco-friendly insoles. These materials not only reduce environmental impact but also ensure long-lasting wear, comfort and durability for your crew's daily shoe wear.

ALLBIRDS WOMEN'S TREE RUNNER GO - MEDIUM GREY

ALLBIRDS WOMEN'S TREE RUNNERS - MARINE BLUE

TROPICFEEL WOMEN'S ALL-TERRAIN HDRY® - WHITE

TROPICFEEL WOMEN'S SNEAKERS - WHITE

ALLBIRDS WOMEN'S TREE LOUNGERS - KAIKOURA WHITE