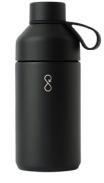

### CUSTOM WATER BOTTLE RANGE

Make an impact with our custom water bottles range, perfect for your crew as well as unforgettable guest giveaways. Each bottle from the Ocean Bottle range helps prevent 1,000 plastic bottles from entering into our oceans. All bottles are fully customizable with boat logo engraving and custom branding.

Ocean Bottle Original Ocean Blue (500ml)

Ocean Bottle Original Obsidian Black (750ml)

OB Lite Lavender Haze (620ml)

Insulated Bottles Grey (500ml)