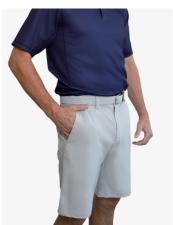

## MEN'S POLOS

Featured: Men's Performance Polo - Black, Men's Eco Hybrid Short - Light Grey

Discover our men's polo collection. From meticulously crafted polos in premium, breathable 100% organic cotton to high-performance options made from 100% recycled materials, we offer polos designed to keep the crew cool, comfortable, and looking sharp. Complete the look with our men's Eco Hybrid shorts for the ultimate on or off-charter style. Custom embroidery and printing options available.