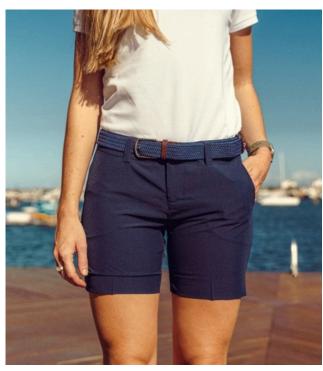

## WOMEN'S ECO HYBRID CREW SHORTS

Women's Eco Hybrid Crew Shorts - Navy

Our Eco Hybrid women's shorts are practical yet elegant with a perfectly crafted fit for mobility and flexibility. These shorts are designed from top quality sustainable stretch performance material. They are water repellent made with low profile pockets and a snap metal closure for the ultimate convenience.

Eco Hybrid Crew Shorts - Charcoal

Eco Hybrid Crew Shorts - Light Grey

Eco Hybrid Crew Shorts - Navy