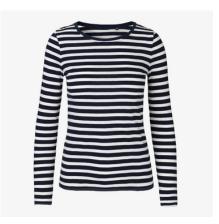

## WOMEN'S CREW T-SHIRTS & BLOUSES

 ${\sf Featured: Women's \ Long \ Sleeve \ T-shirt-Navy \ Stripe, \ Eco \ Hybrid \ Skort-Navy}$ 

Crafted from a premium blend of soft, breathable organic cotton, our crew tees offer a lovely feel against your skin. From our organic classic crew neckline to the smooth cut of our v-neck, we have a style and shape to fit every body for an enjoyable day at work. Inquire about your desired style and color—each t-shirt is completely customizable with your preferred artwork and logo.

Women's Crew Neck T-shirt - White

Women's V-Neck T-shirt - Navy

Women's Scoop Neck T-shirt - White

Women's Long Sleeve T-shirt - White

Women's Long Sleeve T-shirt - Navy Stripe