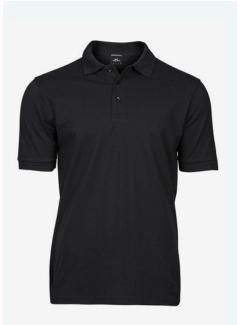

## MEN'S POLOS

Featured: Men's Performance Polo - Black, Men's Eco Hybrid Short - Light Grey

Discover our men's polo collection. From meticulously crafted polos in premium, breathable 100% organic cotton to high-performance options made from 100% recycled materials, we offer polos designed to keep the crew cool, comfortable, and looking sharp. Complete the look with our men's Eco Hybrid shorts for the ultimate on or off-charter style. Custom embroidery and printing options available.