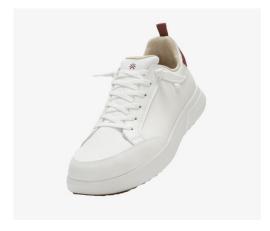

## WOMEN'S SHOES

Step into our crew shoe collection. Our shoes are sourced from some of the most reputable brands featuring high-performance, sustainable materials such as recycled synthetics, plant leather, and eco-friendly insoles. These materials not only reduce environmental impact but also ensure long-lasting wear, comfort and durability for your crew's daily shoe wear.

ALLBIRDS WOMEN'S TREE RUNNER GO - MEDIUM GREY

ALLBIRDS WOMEN'S TREE RUNNERS - MARINE BLUE

TROPICFEEL WOMEN'S ALL-TERRAIN HDRY® - WHITE

TROPICFEEL WOMEN'S SNEAKERS - WHITE

ALLBIRDS WOMEN'S TREE LOUNGERS - KAIKOURA WHITE