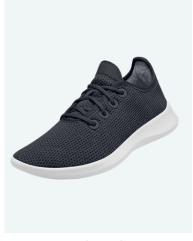

## MEN'S SHOES

Step into our crew shoe collection. Our shoes are sourced from some of the most reputable brands featuring high-performance, sustainable materials such as recycled synthetics, plant leather, and eco-friendly insoles. These materials not only reduce environmental impact but also ensure long-lasting wear, comfort and durability for your crew's daily shoe wear.

ALLBIRDS MEN'S TREE LOUNGERS - MIST

ALLBIRDS MEN'S TREE RUNNER GO - NATURAL BLACK

ALLBIRDS MEN'S TREE RUNNERS - NAVY NIGHT

TROPICFEEL MEN'S GEYSER LITLI HDRY® - WHITE

TROPICFEEL MEN'S ALL TERRAIN - MIST GREY