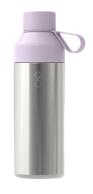

### CUSTOM WATER BOTTLE RANGE

Make an impact with our custom water bottles range, perfect for your crew as well as unforgettable guest giveaways. Each bottle from the Ocean Bottle range helps prevent 1,000 plastic bottles from entering into our oceans. All bottles are fully customizable with boat logo engraving and custom branding.

Ocean Bottle Original Ocean Blue (500ml)

Ocean Bottle Original Obsidian Black (750ml)

OB Lite Lavender Haze (620ml)

Insulated Bottles Grey (500ml)