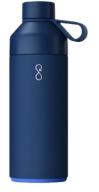

### CUSTOM WATER BOTTLE RANGE

Make an impact with our custom water bottles range, perfect for your crew as well as unforgettable guest giveaways. Each bottle from the Ocean Bottle range helps prevent 1,000 plastic bottles from entering into our oceans. All bottles are fully customizable with boat logo engraving and custom branding.

Ocean Bottle Original Ocean Blue (500ml)

Ocean Bottle Original Obsidian Black (750ml)

OB Lite Lavender Haze (620ml)

Insulated Bottles Grey (500ml)