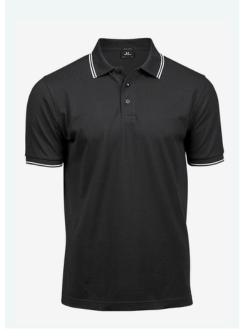

Men's Luxury V-Neck Polo - White

Men's Tipped Polo - Navy/White

Men's Polo - Navy available in organic cotton or recycled polyester