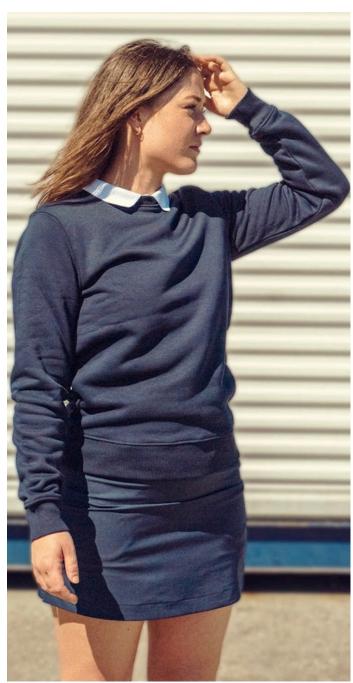

### WOMEN'S WARMER WEAR

Featured: Women's Crew Neck Sweatshirt - Navy Women's Eco Hybrid Skort - Navy

WOMEN'S PULL OVER HOODIE - NAVY

WOMEN'S CREW NECK SWEATSHIRT - ASPHALT

WOMEN'S ZIPPED HOOD - HEATHER GREY

WOMEN'S ZIP UP HIGH NECK - NAVY

Explore the ultimate in eco-friendly style and comfort with our Organic Women's Warmer Wear Hoodie and Sweatshirts collection. Designed for daily wear, created to make you feel soft, snug and warm. All of our sweatshirts and hoodies are fully customisable with preferred logo printing or embroidery. Feel and look good in one of the pieces from our premium sustainable warmer wear range today.