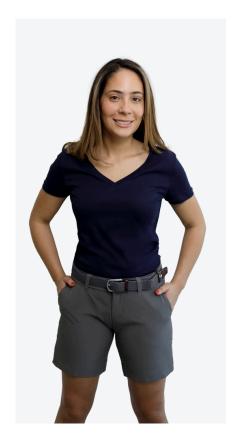

### MEN'S ECO HYBRID CREW SHORTS

Featured: Women's Eco Hybrid Skort - Charcoal Men's Eco Hybrid Shorts - Charcoal

Whether on charter or off charter, our collection of men's shorts is designed to cater to every need. From our breathable, durable Eco Hybrid shorts to comfortable organic cotton poplin chino shorts, we offer a range that blends style, performance, and sustainability.

All of our men's shorts match perfectly with our women's shorts and skorts. Enquire after our collection of shorts to suits your needs.

Eco Hybrid Crew Shorts -Navy

Eco Hybrid Crew Shorts - Black

Eco Hybrid Crew Shorts - Beige