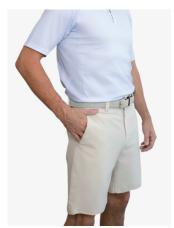

### MEN'S ECO HYBRID CREW SHORTS

Featured: Women's Eco Hybrid Skort - Charcoal Men's Eco Hybrid Shorts - Charcoal

Whether on charter or off charter, our collection of men's shorts is designed to cater to every need. From our breathable, durable Eco Hybrid shorts to comfortable organic cotton poplin chino shorts, we offer a range that blends style, performance, and sustainability.

All of our men's shorts match perfectly with our women's shorts and skorts. Enquire after our collection of shorts to suits your needs.

Eco Hybrid Crew Shorts -Navy

Eco Hybrid Crew Shorts - Black

Eco Hybrid Crew Shorts - Beige