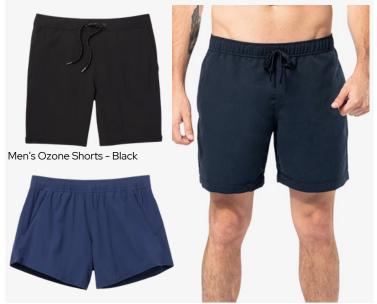

### MEN'S ECO HYBRID CREW SHORTS

Featured: Women's Eco Hybrid Skort - Charcoal Men's Eco Hybrid Shorts - Charcoal

Whether on charter or off charter, our collection of men's shorts is designed to cater to every need. From our breathable, durable Eco Hybrid shorts to comfortable organic cotton poplin chino shorts, we offer a range that blends style, performance, and sustainability.

All of our men's shorts match perfectly with our women's shorts and skorts. Enquire after our collection of shorts to suits your needs.

Eco Hybrid Crew Shorts -Navy

Eco Hybrid Crew Shorts - Black

Eco Hybrid Crew Shorts - Beige