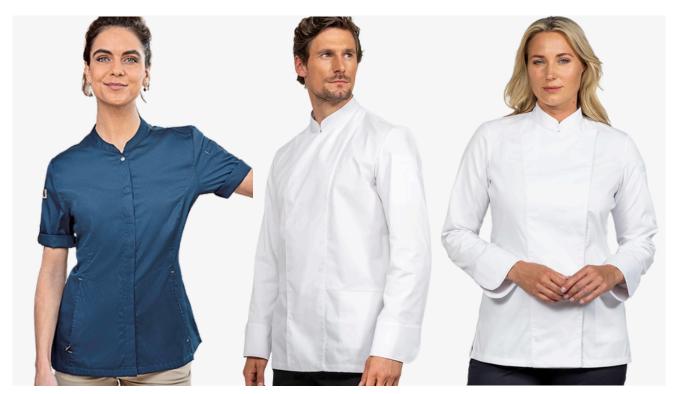

### **CHEF WEAR**

Women's Short Sleeve Chef Jacket - Steel Blue

Le Nouveau Chef Jacket Dave - White

Le Nouveau Chef Jacket Lynn - White

Inquire after our chef uniform range crafted from eco-friendly fabrics that are both durable and comfortable. Each piece is designed with attention to detail, ensuring a stylish and professional appearance while supporting sustainable practices. From sleek, tailored jackets to functional, ergonomic aprons, every item in the collection embodies the perfect fusion of high performance and eco-conscious design.

Men's Short Sleeve Chef Jacket - Green

Chef's Apron - Black

Chef's Trouser - Black