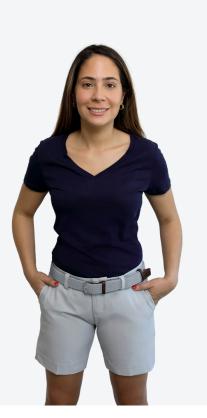

## WOMEN'S ECO HYBRID CREW SKORTS

Featured: Women's V-Neck T-shirt - Navy, Women's Eco Hybrid Skort - Light Grey

Combining the best elements of sustainability and luxury, our women's Eco Hybrid skort is the perfect piece for both on and off charter. Made from a lightweight, durable 91% recycled polyester/spandex blend, this skort breathes, wicks moisture, and moves comfortably. Choose to add optional belt loops for a refined on-charter look, or keep it loop-free for the perfect off-charter style.

Eco Hybrid Skort - Navy

Eco Hybrid Skort - Charcoal

Eco Hybrid Skort - Beige

Eco Hybrid Skort - Black