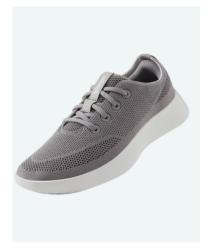

## MEN'S SHOES

Step into our crew shoe collection. Our shoes are sourced from some of the most reputable brands featuring high-performance, sustainable materials such as recycled synthetics, plant leather, and eco-friendly insoles. These materials not only reduce environmental impact but also ensure long-lasting wear, comfort and durability for your crew's daily shoe wear.

ALLBIRDS MEN'S TREE LOUNGERS - MIST

ALLBIRDS MEN'S TREE RUNNER GO - NATURAL BLACK

ALLBIRDS MEN'S TREE RUNNERS - NAVY NIGHT

TROPICFEEL MEN'S GEYSER LITLI HDRY® - WHITE

TROPICFEEL MEN'S ALL TERRAIN - MIST GREY