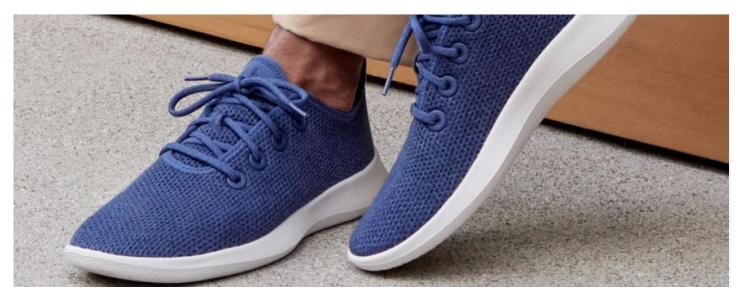

ALLBIRDS WOMEN'S TREE RUNNER GO - MEDIUM GREY

ALLBIRDS WOMEN'S TREE RUNNERS - MARINE BLUE

TROPICFEEL WOMEN'S ALL-TERRAIN HDRY® - WHITE

TROPICFEEL WOMEN'S SNEAKERS - WHITE

ALLBIRDS WOMEN'S TREE LOUNGERS - KAIKOURA WHITE

ALLBIRDS MEN'S TREE LOUNGERS - MIST

ALLBIRDS MEN'S TREE RUNNER GO - NATURAL BLACK

ALLBIRDS MEN'S TREE RUNNERS - NAVY NIGHT

TROPICFEEL MEN'S GEYSER LITLI HDRY® - WHITE

TROPICFEEL MEN'S ALL TERRAIN - MIST GREY