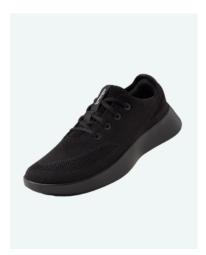

## MEN'S SHOES

Step into our crew shoe collection. Our shoes are sourced from some of the most reputable brands featuring high-performance, sustainable materials such as recycled synthetics, plant leather, and eco-friendly insoles. These materials not only reduce environmental impact but also ensure long-lasting wear, comfort and durability for your crew's daily shoe wear.

ALLBIRDS MEN'S TREE LOUNGERS - MIST

ALLBIRDS MEN'S TREE RUNNER GO - NATURAL BLACK

ALLBIRDS MEN'S TREE RUNNERS - NAVY NIGHT

TROPICFEEL MEN'S GEYSER LITLI HDRY® - WHITE

TROPICFEEL MEN'S ALL TERRAIN - MIST GREY