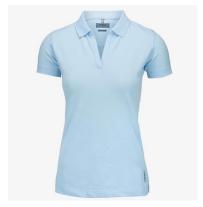

## WOMEN'S POLOS AND BLOUSES

Featured: Women's Performance Polo - White, Women's Eco Hybrid Skort - Black

Our collection of women's polos and blouses is designed with a sleek, tailored fit. Made from premium, sustainably sourced fabrics, they offer the breathability and comfort needed to get you through long charter days. Each polo perfectly combines with our Eco Hybrid women's skorts. Fully customizable with boat logo and embroidery.