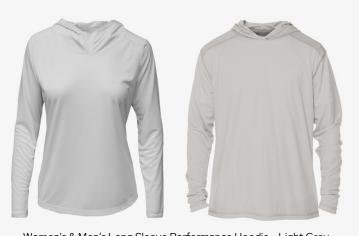

Women's & Men's Long Sleeve Performance Hoodie - Light Grey

Short Sleeve Rash Vests - Aqua Blue

Long Sleeve Rash Vests - White

Women's Corliss Shorts - Navy

Men's Swim Shorts - Navy