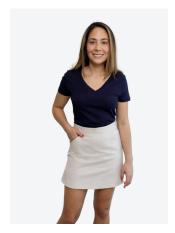

## WOMEN'S ECO HYBRID CREW SKORTS

Featured: Women's V-Neck T-shirt - Navy, Women's Eco Hybrid Skort - Light Grey

Combining the best elements of sustainability and luxury, our women's Eco Hybrid skort is the perfect piece for both on and off charter. Made from a lightweight, durable 91% recycled polyester/spandex blend, this skort breathes, wicks moisture, and moves comfortably. Choose to add optional belt loops for a refined on-charter look, or keep it loop-free for the perfect off-charter style.

Eco Hybrid Skort - Navy

Eco Hybrid Skort - Charcoal

Eco Hybrid Skort - Beige

Eco Hybrid Skort - Black