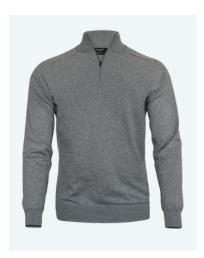

#### MEN'S WARMER WEAR

Featured: Men's 1/4 Neck Zip Sweatshirt - Navy

Discover the ultimate in eco-friendly style and comfort with our Organic Men's Warmer Wear Hoodie and Sweatshirts range. Designed for the demands of everyday wear, fully customisable with preferred logo printing or embroidery. Feel and look good in one of the pieces from this premium sustainable warmer wear range today.