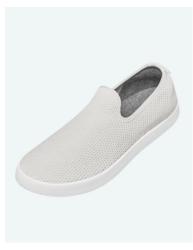

## WOMEN'S SHOES

Step into our crew shoe collection. Our shoes are sourced from some of the most reputable brands featuring high-performance, sustainable materials such as recycled synthetics, plant leather, and eco-friendly insoles. These materials not only reduce environmental impact but also ensure long-lasting wear, comfort and durability for your crew's daily shoe wear.

ALLBIRDS WOMEN'S TREE RUNNER GO - MEDIUM GREY

ALLBIRDS WOMEN'S TREE RUNNERS - MARINE BLUE

TROPICFEEL WOMEN'S ALL-TERRAIN HDRY® - WHITE

TROPICFEEL WOMEN'S SNEAKERS - WHITE

ALLBIRDS WOMEN'S TREE LOUNGERS - KAIKOURA WHITE