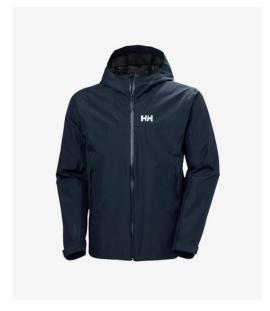

WOMEN'S SOFTSHELL BODYWARMER - NAVY

WOMEN'S HONESTLY MADE RECYCLED FLEECE JACKET - NAVY

WOMEN'S NARVIK SOFTSHELL JACKET - NAVY

WOMEN'S EXPERT THERMIC INSULATED JACKET - NAVY

WOMEN'S HELLY HANSEN COLLECTION AVAILABLE

MEN'S SOFTSHELL BODYWARMER - NAVY

MEN'S NARVIK SOFTSHELL JACKET - NAVY

MEN'S HONESTLY MADE RECYCLED FLEECE JACKET - NAVY

MEN'S EXPERT THERMIC INSULATED JACKET - NAVY

MEN'S HELLY HANSEN COLLECTION AVAILABLE