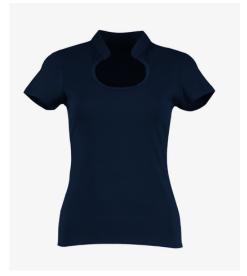

Women's Key Hole t-shirt - White

Women's Key Hole T-Shirt - Navy

Women's Luxury V-Neck - Sky Blue

Women's Organic Cotton Polo - White

Women's Performance Polo - Navy