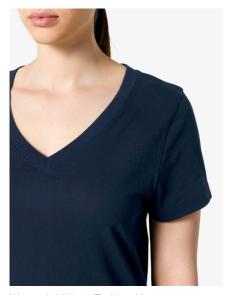

## WOMEN'S CREW T-SHIRTS & BLOUSES

 ${\sf Featured: Women's \ Long \ Sleeve \ T-shirt-Navy \ Stripe, \ Eco \ Hybrid \ Skort-Navy}$ 

Crafted from a premium blend of soft, breathable organic cotton, our crew tees offer a lovely feel against your skin. From our organic classic crew neckline to the smooth cut of our v-neck, we have a style and shape to fit every body for an enjoyable day at work. Inquire about your desired style and color—each t-shirt is completely customizable with your preferred artwork and logo.

Women's Crew Neck T-shirt - White

Women's V-Neck T-shirt - Navy

Women's Scoop Neck T-shirt - White

Women's Long Sleeve T-shirt - White

Women's Long Sleeve T-shirt - Navy Stripe