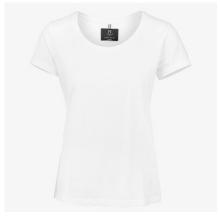

## WOMEN'S CREW T-SHIRTS & BLOUSES

 ${\sf Featured: Women's \ Long \ Sleeve \ T-shirt-Navy \ Stripe, \ Eco \ Hybrid \ Skort-Navy}$ 

Crafted from a premium blend of soft, breathable organic cotton, our crew tees offer a lovely feel against your skin. From our organic classic crew neckline to the smooth cut of our v-neck, we have a style and shape to fit every body for an enjoyable day at work. Inquire about your desired style and color—each t-shirt is completely customizable with your preferred artwork and logo.

Women's Crew Neck T-shirt - White

Women's V-Neck T-shirt - Navy

Women's Scoop Neck T-shirt - White

Women's Long Sleeve T-shirt - White

Women's Long Sleeve T-shirt - Navy Stripe