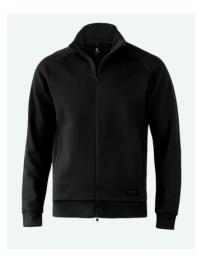

#### MEN'S WARMER WEAR

Featured: Men's 1/4 Neck Zip Sweatshirt - Navy

Discover the ultimate in eco-friendly style and comfort with our Organic Men's Warmer Wear Hoodie and Sweatshirts range. Designed for the demands of everyday wear, fully customisable with preferred logo printing or embroidery. Feel and look good in one of the pieces from this premium sustainable warmer wear range today.

MEN'S ZIPPED HOODIE - HEATHER GREY

MEN'S PULLOVER HOODIE - NORDIC BLUE

MEN'S CREW NECK SWEATSHIRT - HEATHER GREY

MEN'S ZIP UP HOODIE - NAVY

MEN'S 1/4 NECK ZIP SWEATSHIRT - HEATHER GREY

MEN'S ZIP UP HIGH NECK - BLACK