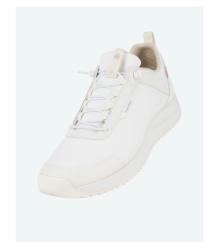

## MEN'S SHOES

Step into our crew shoe collection. Our shoes are sourced from some of the most reputable brands featuring high-performance, sustainable materials such as recycled synthetics, plant leather, and eco-friendly insoles. These materials not only reduce environmental impact but also ensure long-lasting wear, comfort and durability for your crew's daily shoe wear.

ALLBIRDS MEN'S TREE LOUNGERS - MIST

ALLBIRDS MEN'S TREE RUNNER GO - NATURAL BLACK

ALLBIRDS MEN'S TREE RUNNERS - NAVY NIGHT

TROPICFEEL MEN'S GEYSER LITLI HDRY® - WHITE

TROPICFEEL MEN'S ALL TERRAIN - MIST GREY