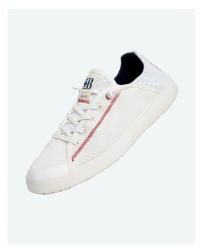

## MEN'S SHOES

Step into our crew shoe collection. Our shoes are sourced from some of the most reputable brands featuring high-performance, sustainable materials such as recycled synthetics, plant leather, and eco-friendly insoles. These materials not only reduce environmental impact but also ensure long-lasting wear, comfort and durability for your crew's daily shoe wear.

ALLBIRDS MEN'S TREE LOUNGERS - MIST

ALLBIRDS MEN'S TREE RUNNER GO - NATURAL BLACK

ALLBIRDS MEN'S TREE RUNNERS - NAVY NIGHT

TROPICFEEL MEN'S GEYSER LITLI HDRY® - WHITE

TROPICFEEL MEN'S ALL TERRAIN - MIST GREY