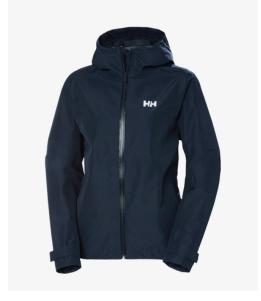

### WOMEN'S OUTERWEAR

Embrace the ultimate in protection, performance, and eco-consciousness with our Women's Eco-Sustainable Outerwear Range. Redefine your wet and warm weather gear with high-quality, environmentally friendly pieces that perform perfectly against all elements while making a positive impact on our planet.

WOMEN'S SOFTSHELL BODYWARMER - NAVY

WOMEN'S HONESTLY MADE RECYCLED FLEECE JACKET - NAVY

WOMEN'S NARVIK SOFTSHELL JACKET - NAVY

WOMEN'S EXPERT THERMIC INSULATED JACKET - NAVY

WOMEN'S HELLY HANSEN COLLECTION AVAILABLE