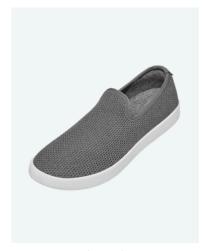

## WOMEN'S SHOES

Step into our crew shoe collection. Our shoes are sourced from some of the most reputable brands featuring high-performance, sustainable materials such as recycled synthetics, plant leather, and eco-friendly insoles. These materials not only reduce environmental impact but also ensure long-lasting wear, comfort and durability for your crew's daily shoe wear.

ALLBIRDS WOMEN'S TREE RUNNER GO - MEDIUM GREY

ALLBIRDS WOMEN'S TREE RUNNERS - MARINE BLUE

TROPICFEEL WOMEN'S ALL-TERRAIN HDRY® - WHITE

TROPICFEEL WOMEN'S SNEAKERS - WHITE

ALLBIRDS WOMEN'S TREE LOUNGERS - KAIKOURA WHITE