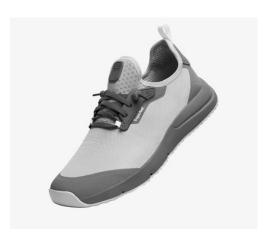

## WOMEN'S SHOES

Step into our crew shoe collection. Our shoes are sourced from some of the most reputable brands featuring high-performance, sustainable materials such as recycled synthetics, plant leather, and eco-friendly insoles. These materials not only reduce environmental impact but also ensure long-lasting wear, comfort and durability for your crew's daily shoe wear.

ALLBIRDS WOMEN'S TREE RUNNER GO - MEDIUM GREY

ALLBIRDS WOMEN'S TREE RUNNERS - MARINE BLUE

TROPICFEEL WOMEN'S ALL-TERRAIN HDRY® - WHITE

TROPICFEEL WOMEN'S SNEAKERS - WHITE

ALLBIRDS WOMEN'S TREE LOUNGERS - KAIKOURA WHITE

ALLBIRDS WOMEN'S TREE BREEZERS - BLACK