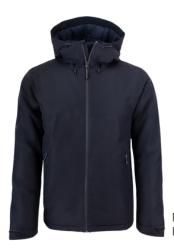

WOMEN'S SOFTSHELL BODYWARMER - NAVY

WOMEN'S HONESTLY MADE RECYCLED FLEECE JACKET - NAVY

WOMEN'S NARVIK SOFTSHELL JACKET - NAVY

WOMEN'S EXPERT THERMIC INSULATED JACKET - NAVY

WOMEN'S HELLY HANSEN COLLECTION AVAILABLE