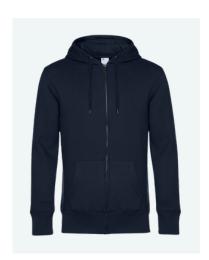

#### MEN'S WARMER WEAR

Featured: Men's 1/4 Neck Zip Sweatshirt - Navy

Discover the ultimate in eco-friendly style and comfort with our Organic Men's Warmer Wear Hoodie and Sweatshirts range. Designed for the demands of everyday wear, fully customisable with preferred logo printing or embroidery. Feel and look good in one of the pieces from this premium sustainable warmer wear range today.

MEN'S ZIPPED HOODIE - HEATHER GREY

MEN'S PULLOVER HOODIE - NORDIC BLUE

MEN'S CREW NECK SWEATSHIRT - HEATHER GREY

MEN'S ZIP UP HOODIE - NAVY

MEN'S 1/4 NECK ZIP SWEATSHIRT - HEATHER GREY

MEN'S ZIP UP HIGH NECK - BLACK