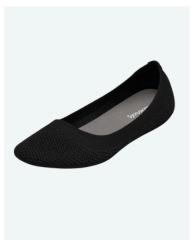

## WOMEN'S SHOES

Step into our crew shoe collection. Our shoes are sourced from some of the most reputable brands featuring high-performance, sustainable materials such as recycled synthetics, plant leather, and eco-friendly insoles. These materials not only reduce environmental impact but also ensure long-lasting wear, comfort and durability for your crew's daily shoe wear.

ALLBIRDS WOMEN'S TREE RUNNER GO - MEDIUM GREY

ALLBIRDS WOMEN'S TREE RUNNERS - MARINE BLUE

TROPICFEEL WOMEN'S ALL-TERRAIN HDRY® - WHITE

TROPICFEEL WOMEN'S SNEAKERS - WHITE

ALLBIRDS WOMEN'S TREE LOUNGERS - KAIKOURA WHITE

ALLBIRDS WOMEN'S TREE BREEZERS - BLACK