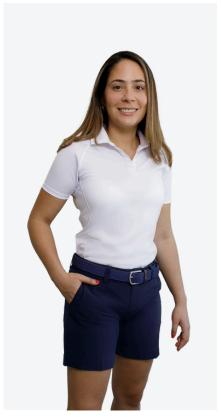

## WOMEN'S POLOS AND BLOUSES

Featured: Women's Performance Polo - White, Women's Eco Hybrid Skort - Black

Our collection of women's polos and blouses is designed with a sleek, tailored fit. Made from premium, sustainably sourced fabrics, they offer the breathability and comfort needed to get you through long charter days. Each polo perfectly combines with our Eco Hybrid women's skorts. Fully customizable with boat logo and embroidery.

Women's Key Hole t-shirt - White

Women's Key Hole T-Shirt - Navy

Women's Luxury V-Neck - Sky Blue

Women's Organic Cotton Polo - White

Women's Performance Polo - Navy